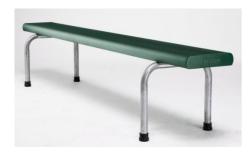

## Option examples:

EM021-FS freestanding with powder coated seat & end caps options

EM021 surface mount

EM021-FS freestanding & powder coated end caps option