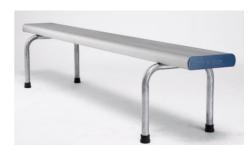

## Option examples:

EM021-FS freestanding with powder coated seat & end caps options

EM021 surface mount

EM021-FS freestanding & powder coated end caps option