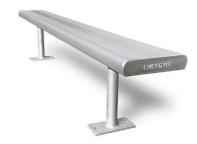

## Option examples:

EM021-FS freestanding with powder coated seat & end caps options

EM021 surface mount

EM021-FS freestanding & powder coated end caps option