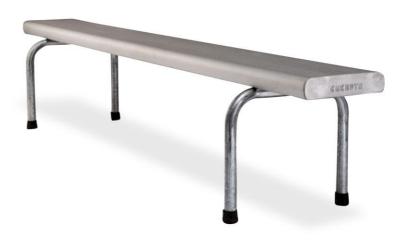

## Option examples:

EM021-FS freestanding with powder coated seat & end caps options

EM021 surface mount

EM021-FS freestanding & powder coated end caps option